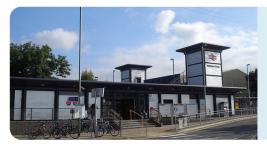

#### **Transport Routes**

**Buses** Route: 242,251,310

Theobalds Grove Station Route: Liverpool Street

Waltham Cross Station

Route: Stratford